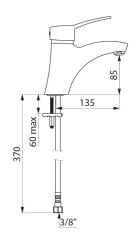

## SECURITHERM EP pressurebalancing basin mixer

Ref. 2521TEP

Single hole mechanical mixer H. 85mm, L. 135mm

SECURITHERM EP pressure-balancing basin mixer - Ref. 2521TEP

Deck-mounted mechanical basin mixer with pressure-balancing. Single hole mechanical mixer with spout H. 85mm L. 135mm with BIOSAFE hygienic spout outlet.

## TECHNICAL CHARACTERISTICS

SECURITHERM EP pressure-balancing basin mixer - Ref. 2521TEP

| Connector     | F3/8"                                                |
|---------------|------------------------------------------------------|
| Technology    | SECURITHERM EP mechanical mixer                      |
| Height        | 165mm                                                |
| Drop height   | 85mm                                                 |
| Spout length  | 135mm                                                |
| Flow rate     | 5 lpm at 3 bar                                       |
| Finish        | Chrome-plated brass                                  |
| Norms         | ACS  BELGADUA  DOM  DOM  DOM  DOM  DOM  DOM  DOM  DO |
| Warranty      | 30 E                                                 |
| Repairability | <b>50</b> <sup>§</sup>                               |