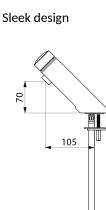

### TECHNICAL CHARACTERISTICS

TEMPOMIX 3 time flow mixer - Ref. 794000

| Connector     | F3/8"                             |
|---------------|-----------------------------------|
| Technology    | Time flow                         |
| Drop height   | 70mm                              |
| Spout length  | 105mm                             |
| Flow rate     | 3 lpm                             |
| Norms         | ACS BELGAGUA COMPANY SWEAT STATES |
| Warranty      | 30 S<br>WASRANTY                  |
| Repairability | 50 g                              |
|               |                                   |