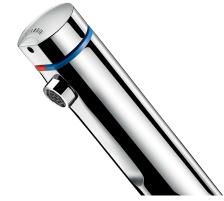

## **TEMPOMIX 3 time flow mixer**

Ref. 794000

Soft-touch operation, stopcocks

## **ADVANTAGES**

Exceptional water savings: 85%

Soft-touch operation

Sleek lines

# TEMPOMIX 3 time flow mixer - Ref. 794000

Deck-mounted single control time flow basin mixer:

Soft-touch operation.

**DESCRIPTION** 

Temperature control and operation on the push-button.

Time flow pre-set at ~7 seconds.