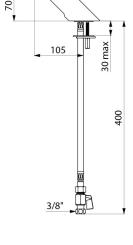

Flow rate pre-set at 3 lpm at 3 bar, can be adjusted from 1.4 to 6 lpm.

Tamperproof scale-resistant flow straightener.

Chrome-plated metal body.

PEX flexibles F3/8" with stopcocks, filters and non-return valves.

Fixing reinforced by 2 stainless steel rods.

Adjustable maximum temperature limiter.

Suitable for people with reduced mobility.

30-year warranty.

### TECHNICAL CHARACTERISTICS

TEMPOMIX 3 time flow mixer - Ref. 794000

| Connector     | F3/8"                             |
|---------------|-----------------------------------|
| Technology    | Time flow                         |
| Drop height   | 70mm                              |
| Spout length  | 105mm                             |
| Flow rate     | 3 lpm                             |
| Norms         | ACS BELGAGUA COMPANY SWEAT STATES |
| Warranty      | 30 S<br>WASRANTY                  |
| Repairability | 50 g                              |
|               |                                   |