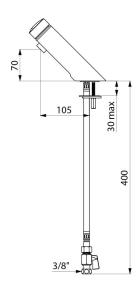

## **TECHNICAL CHARACTERISTICS**

TEMPOMIX 3 time flow mixer - Ref. 794000

| Connector    | F3/8"     |
|--------------|-----------|
| Technology   | Time flow |
| Drop height  | 70mm      |
| Spout length | 105mm     |
| Flow rate    | 3 lpm     |
| Norms        | ACS WRAS  |
| Warranty     | 30 g      |
|              |           |