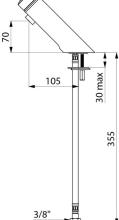

## TECHNICAL CHARACTERISTICS

| TEMPOMIX 3 time flow mixer - Ref. 794100 |                           |
|------------------------------------------|---------------------------|
| Connector                                | F3/8"                     |
| Technology                               | Time flow                 |
| Drop height                              | 70mm                      |
| Spout length                             | 105mm                     |
| Flow rate                                | 3 lpm                     |
| Norms                                    | ACS 📜 🙆 www.s 🛍 kiwa ti 🕼 |
| Warranty                                 | 30 B<br>VARRAITY          |