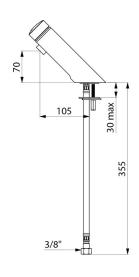

## TECHNICAL CHARACTERISTICS

TEMPOMIX 3 time flow mixer - Ref. 794100

| Connector    | F3/8"                |
|--------------|----------------------|
| Technology   | Time flow            |
| Drop height  | 70mm                 |
| Spout length | 105mm                |
| Flow rate    | 3 lpm                |
| Norms        | ACS Q www.s B kiwa # |
| Warranty     | 30 S                 |