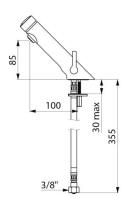

#### TEMPOSOFT MIX 2 time flow mixer - Ref. 742510

| Connector    | F3/8"                               |
|--------------|-------------------------------------|
| Technology   | Time flow                           |
| Drop height  | 85mm                                |
| Spout length | 100mm                               |
| Flow rate    | 3 lpm                               |
| Norms        | acs 🛲 📜 Ü 🙆 🖪 🔾                     |
| Warranty     | <b>30</b> <sup>15</sup><br>WARRANTY |