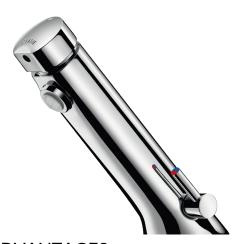

# TEMPOSOFT MIX 2 time flow mixer

Ref. 742510

Soft-touch operation

#### DESCRIPTION TEMPOSOFT MIX 2 time flow mixer - Ref. 742510

Deck-mounted time flow basin mixer : Soft-touch operation. Time flow ~7 seconds. Flow rate pre-set at 3 lpm at 3 bar, can be adjusted from 1.4 to 6 lpm. Tamperproof scale-resistant flow straightener. Chrome-plated brass body. PEX flexibles F3/8" with filters and non-return valves. Fixing reinforced by 2 stainless steel rods. Side temperature control with standard lever and adjustable maximum temperature limiter. Suitable for people with reduced mobility. 30-year warranty.