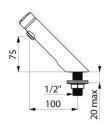

## TECHNICAL CHARACTERISTICS

TEMPOSOFT 2 time flow tap - Ref. 740500

| Connector    | M1/2"                     |
|--------------|---------------------------|
| Technology   | Time flow                 |
| Drop height  | 75mm                      |
| Spout length | 100mm                     |
| Flow rate    | 3 lpm                     |
| Norms        | ACS WRAS () () kiwa ti () |
| Warranty     | 30 g                      |
|              |                           |