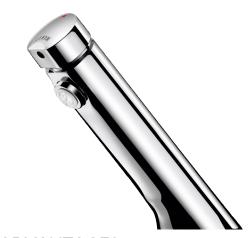

## **TEMPOSOFT 2 time flow tap**

Ref. 740500

Soft-touch operation

## **DESCRIPTION**

TEMPOSOFT 2 time flow tap - Ref. 740500

Deck-mounted time flow basin tap:

Soft-touch operation.

Time flow ~7 seconds.

Flow rate pre-set at 3 lpm at 3 bar, can be adjusted from 1.4 to 6 lpm.

Tamperproof scale-resistant flow straightener.

Chrome-plated brass body M½".

Fixing with back-nut.

Supplied with red and blue markers.

Suitable for people with reduced mobility.

30-year warranty.