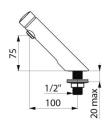

## TECHNICAL CHARACTERISTICS

TEMPOSOFT 2 time flow tap - Ref. 740500

| Connector    | M1/2"                    |
|--------------|--------------------------|
| Technology   | Time flow                |
| Drop height  | 75mm                     |
| Spout length | 100mm                    |
| Flow rate    | 3 lpm                    |
| Norms        | ACS WRAS () () kiwa w () |
| Warranty     | 30 g                     |
|              |                          |