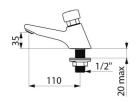

## TECHNICAL CHARACTERISTICS

TEMPOSTOP time flow tap - Ref. 745100

| Connector    | M½"                   |             |
|--------------|-----------------------|-------------|
| Technology   | Time flow             |             |
| Drop height  | 35mm                  |             |
| Spout length | 110mm                 |             |
| Flow rate    | 3 lpm                 |             |
| Norms        | ACS OF WRAS W () WRAS | Order Order |
| Warranty     | 30 WARRANTY           |             |
|              |                       |             |