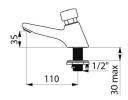

## TECHNICAL CHARACTERISTICS

TEMPOSTOP time flow tap - Ref. 745301

| Connector    | M½"           |
|--------------|---------------|
| Technology   | Time flow     |
| Drop height  | 35mm          |
| Spout length | 110mm         |
| Flow rate    | 3 lpm         |
| Norms        | ACS WRAS W () |
| Warranty     | 30 E WASTANTY |
|              |               |