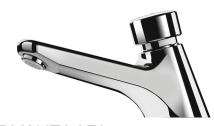

## **TEMPOSTOP** time flow tap

Ref. 745301

(AB) Anti-blocking model

TEMPOSTOP time flow tap - Ref. 745301

Deck-mounted time flow basin tap:

Time flow ~7 seconds.

Flow rate pre-set at 3 lpm at 3 bar, can be adjusted from 1.4 to 6 lpm.

Tamperproof scale-resistant flow straightener.

Chrome-plated brass body M½".

Fixing reinforced by back-nut with 3 stainless steel screws.

AB anti-blocking system: water will flow only when the push-button is released.