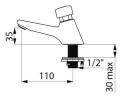

| Connector     | M <sup>1</sup> / <sub>2</sub> " |
|---------------|---------------------------------|
| Technology    | Time flow                       |
| Drop height   | 35mm                            |
| Spout length  | 110mm                           |
| Flow rate     | 3 lpm                           |
| Norms         | ACS 🛲 🦉 🙆 🗃 🥥                   |
| Warranty      |                                 |
| Repairability |                                 |