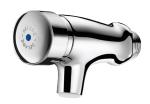

## **TEMPOSTOP** time flow tap

Ref. 746000

## **DESCRIPTION**

TEMPOSTOP time flow tap - Ref. 746000

Wall-mounted time flow basin tap:

Time flow ~7 seconds.

Flow rate pre-set at 3 lpm at 3 bar, can be adjusted from 1.4 to 6 lpm.

Tamperproof scale-resistant flow straightener.

Chrome-plated brass body M½".

30-year warranty.

## **ADVANTAGES**

85% water savings

Chrome-plated solid brass

Maintenance from front without removing the tap