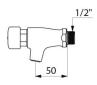

## **TECHNICAL CHARACTERISTICS**

TEMPOSTOP time flow tap - Ref. 746000

| Connector    | M½"                     |
|--------------|-------------------------|
| Technology   | Time flow               |
| Spout length | 50mm                    |
| Flow rate    | 3 lpm                   |
| Norms        | ACS (F) (Q) (e) (B) (D) |
| Warranty     | 30 g                    |