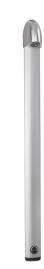

## **TECHNICAL CHARACTERISTICS**

SPORTING 2 time flow shower panel - Ref. 714700

| Connector     | M½"                      |
|---------------|--------------------------|
| Technology    | Time flow                |
| Height        | 1,030mm                  |
| Depth         | 21mm                     |
| Width         | 70mm                     |
| Flow rate     | 6 lpm                    |
| Finish        | Aluminium                |
| Norms         | ACS WRAS STF (A) (S) (S) |
| Warranty      | 30 g                     |
| Repairability | 50 g<br>REFARRABLITY     |
|               |                          |