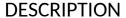

## SPORTING 2 time flow shower panel

Ref. 714700

Time flow

SPORTING 2 time flow shower panel - Ref. 714700

Time flow shower panel:

Anodised aluminium and chrome-plated satin finish panel.

Adjustable connector for top or back inlets.

Slimline structure with concealed fixings.

Soft-touch operation.

Automatic mechanical flush with every use.

Time flow ~30 seconds.

Flow rate 6 lpm at 3 bar, rain-effect spray.

Tamperproof fixed shower head with automatic flow rate regulation.

Accessible filters and non-return valves.

Integrated stopcock.

M½" connection for mixed water supply.

Suitable for people with reduced mobility.

30-year warranty.