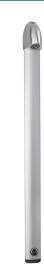

## **TECHNICAL CHARACTERISTICS**

SPORTING 2 time flow shower panel - Ref. 714700

| Connector  | M½"                                     |
|------------|-----------------------------------------|
| Technology | Time flow                               |
| Height     | 1,030mm                                 |
| Depth      | 21mm                                    |
| Width      | 70mm                                    |
| Flow rate  | 6 lpm                                   |
| Finish     | Aluminium                               |
| Norms      | ACS SWRAS STF                           |
|            | PER |
| Warranty   | 30 g                                    |