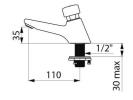

## TECHNICAL CHARACTERISTICS

TEMPOSTOP time flow tap - Ref. 745300

| Connector     | M½"                                                                                                                                                                                                                                                                                                                                                                                                                                                                                                                                                                                                                                                                                                                                                                                                                                                                                                                                                                                                                                                                                                                                                                                                                                                                                                                                                                                                                                                                                                                                                                                                                                                                                                                                                                                                                                                                                                                                                                                                                                                                                                                            |
|---------------|--------------------------------------------------------------------------------------------------------------------------------------------------------------------------------------------------------------------------------------------------------------------------------------------------------------------------------------------------------------------------------------------------------------------------------------------------------------------------------------------------------------------------------------------------------------------------------------------------------------------------------------------------------------------------------------------------------------------------------------------------------------------------------------------------------------------------------------------------------------------------------------------------------------------------------------------------------------------------------------------------------------------------------------------------------------------------------------------------------------------------------------------------------------------------------------------------------------------------------------------------------------------------------------------------------------------------------------------------------------------------------------------------------------------------------------------------------------------------------------------------------------------------------------------------------------------------------------------------------------------------------------------------------------------------------------------------------------------------------------------------------------------------------------------------------------------------------------------------------------------------------------------------------------------------------------------------------------------------------------------------------------------------------------------------------------------------------------------------------------------------------|
| Technology    | Time flow                                                                                                                                                                                                                                                                                                                                                                                                                                                                                                                                                                                                                                                                                                                                                                                                                                                                                                                                                                                                                                                                                                                                                                                                                                                                                                                                                                                                                                                                                                                                                                                                                                                                                                                                                                                                                                                                                                                                                                                                                                                                                                                      |
| Drop height   | 35mm                                                                                                                                                                                                                                                                                                                                                                                                                                                                                                                                                                                                                                                                                                                                                                                                                                                                                                                                                                                                                                                                                                                                                                                                                                                                                                                                                                                                                                                                                                                                                                                                                                                                                                                                                                                                                                                                                                                                                                                                                                                                                                                           |
| Spout length  | 110mm                                                                                                                                                                                                                                                                                                                                                                                                                                                                                                                                                                                                                                                                                                                                                                                                                                                                                                                                                                                                                                                                                                                                                                                                                                                                                                                                                                                                                                                                                                                                                                                                                                                                                                                                                                                                                                                                                                                                                                                                                                                                                                                          |
| Flow rate     | 3 lpm                                                                                                                                                                                                                                                                                                                                                                                                                                                                                                                                                                                                                                                                                                                                                                                                                                                                                                                                                                                                                                                                                                                                                                                                                                                                                                                                                                                                                                                                                                                                                                                                                                                                                                                                                                                                                                                                                                                                                                                                                                                                                                                          |
| Norms         | ACS  WRAS  FINE Department  FINE Departm |
| Warranty      | 30 g                                                                                                                                                                                                                                                                                                                                                                                                                                                                                                                                                                                                                                                                                                                                                                                                                                                                                                                                                                                                                                                                                                                                                                                                                                                                                                                                                                                                                                                                                                                                                                                                                                                                                                                                                                                                                                                                                                                                                                                                                                                                                                                           |
| Repairability | 50 g                                                                                                                                                                                                                                                                                                                                                                                                                                                                                                                                                                                                                                                                                                                                                                                                                                                                                                                                                                                                                                                                                                                                                                                                                                                                                                                                                                                                                                                                                                                                                                                                                                                                                                                                                                                                                                                                                                                                                                                                                                                                                                                           |
|               |                                                                                                                                                                                                                                                                                                                                                                                                                                                                                                                                                                                                                                                                                                                                                                                                                                                                                                                                                                                                                                                                                                                                                                                                                                                                                                                                                                                                                                                                                                                                                                                                                                                                                                                                                                                                                                                                                                                                                                                                                                                                                                                                |