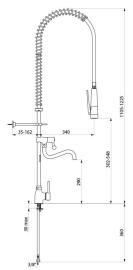

## TECHNICAL CHARACTERISTICS

Single hole pre-rinse set with mixer - Ref. 5825

| Supply            | F3/8"                                        |
|-------------------|----------------------------------------------|
| Height            | 1105 - 1225mm                                |
| Drop height       | 302 - 548mm                                  |
| Flow rate         | bib tap 16 lpm; 10 lpm via the hand<br>spray |
| Width to the wall | 35 - 162mm                                   |
| Finish            | Chrome-plated brass                          |
| Warranty          | 30 g                                         |