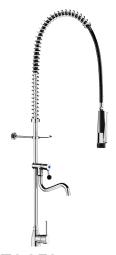

## Single hole pre-rinse set with mixer

Ref. 5825

With bib tap and swivelling tubular spout

## **DESCRIPTION**

Single hole pre-rinse set with mixer - Ref. 5825

Complete pre-rinse set with bib tap.

Deck-mounted, single hole mixer with slimline control lever.

Suitable for intensive use in professional kitchens.

Supplied with F3/8" flexible connectors and non-return valves.

Bib tap with swivelling tubular spout L. 200mm.

- full flow rate 16 lpm within a 90° turn.
- valve head with reinforced mechanism and ergonomic control.

Black hand spray with adjustable jet and 10 lpm flow rate at the outlet (ref. 433009).

Scale-resistant hand spray with shock-resistant tip.

Black, reinforced, food-grade flexible hose L. 0.95m.

¾" brass column.