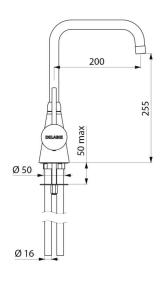

## Deck-mounted single hole mixer - 60 lpm

Ref. 5650T2

Swivelling spout H. 255mm L. 200mm

Deck-mounted single hole mixer - 60 lpm - Ref. 5650T2

Deck-mounted single hole catering mixer.

Swivelling tubular spout H. 255mm L. 200mm with hygienic flow straightener. Ceramic cartridge Ø 45mm.

## **TECHNICAL CHARACTERISTICS**

Deck-mounted single hole mixer - 60 lpm - Ref. 5650T2

| Connector    | Copper tails        |
|--------------|---------------------|
| Drop height  | 255mm               |
| Spout length | 200mm               |
| Flow rate    | 60 lpm              |
| Finish       | Chrome-plated brass |
| Norms        | ACS (WRAS)          |
| Warranty     | 30 WARRANTY         |
|              |                     |