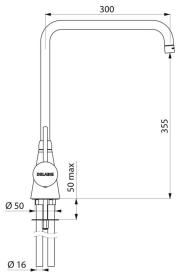

## Deck-mounted single hole mixer - 60 lpm

Ref. 5650T3

Swivelling spout H. 355mm L. 300mm

## **DESCRIPTION**

Deck-mounted single hole mixer - 60 lpm - Ref. 5650T3

Deck-mounted single hole catering mixer.

Swivelling tubular spout H. 355mm L. 300mm with hygienic flow straightener. Ceramic cartridge Ø 45mm.

## **TECHNICAL CHARACTERISTICS**

Deck-mounted single hole mixer - 60 lpm - Ref. 5650T3

| Connector     | Copper tails        |
|---------------|---------------------|
| Drop height   | 355mm               |
| Spout length  | 300mm               |
| Flow rate     | 60 lpm              |
| Finish        | Chrome-plated brass |
| Norms         | ACS WRAS            |
| Warranty      | 30 S<br>WASSANTY    |
| Repairability | 50 g                |
|               |                     |