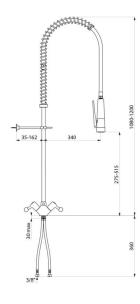

## **TECHNICAL CHARACTERISTICS**

Single hole pre-rinse mixer set - Ref. 5830

| Supply            | F3/8"                     |
|-------------------|---------------------------|
| Height            | 1080 - 1200mm             |
| Drop height       | 275 - 515mm               |
| Flow rate         | 10 lpm via the hand spray |
| Width to the wall | 35 - 162mm                |
| Finish            | Chrome-plated brass       |
| Warranty          | 30 WARRANTY               |