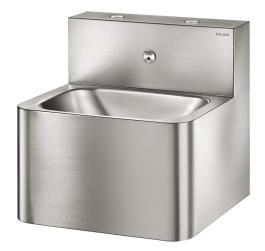

# **TEK washbasin with 2 buttons**

Ref. 161360

Polished satin 304 stainless steel - Wall-mounted w/ concealed outlet

#### TEK washbasin with 2 buttons - Ref. 161360

Wall-mounted hand washbasin.
Bacteriostatic 304 stainless steel.
Stainless steel thickness: 1.2mm.
Rounded edges prevent injury.
Vandal-resistant: shrouded basin, concealed trap.
Supplied with a time flow valve: stainless steel tamperproof push-button and anti-blocking system, time flow 7 seconds.
With 2 buttons cold water/mixed water.
Flat perforated waste, without screws: easy to clean and vandal-resistant.
Without overflow.
Supplied with trap.
Supplied with fixing elements.
CE marked. Complies with European standard EN 14688.
Weight: 8.6kg.