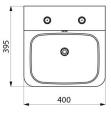

#### TEK washbasin with 2 buttons - Ref. 161360

| Height    | 385mm                              |
|-----------|------------------------------------|
| Length    | 395mm                              |
| Width     | 400mm                              |
| Thickness | 1.2mm                              |
| Finish    | Polished satin 304 stainless steel |
| Norms     | CE 💮 ACS                           |
| Warranty  | 30 B                               |