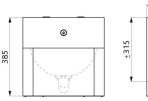

#### TEK washbasin with 2 buttons - Ref. 161360

| Height    | 385mm                              |
|-----------|------------------------------------|
| Length    | 395mm                              |
| Width     | 400mm                              |
| Thickness | 1.2mm                              |
| Finish    | Polished satin 304 stainless steel |
| Norms     | CE 💮 ACS                           |
| Warranty  | 30 B                               |