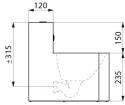

#### TEK washbasin with 2 buttons - Ref. 161360

| Height    | 385mm                              |
|-----------|------------------------------------|
| Length    | 395mm                              |
| Width     | 400mm                              |
| Thickness | 1.2mm                              |
| Finish    | Polished satin 304 stainless steel |
| Norms     | CE 💮 ACS                           |
| Warranty  | 30 B                               |