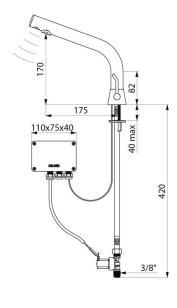

## **BLACK BINOPTIC MIX** electronic mixer

Ref. 388MCHB

Mains supply, H. 170mm

Side temperature control lever with long lever and adjustable maximum temperature limiter.

Drop height: 170mm, for semi-recessed basins.

Suitable for people with reduced mobility.

30-year warranty.

## **TECHNICAL CHARACTERISTICS**

**BLACK BINOPTIC MIX electronic mixer - Ref. 388MCHB** 

| Supply        | Mains supply 230/12V |
|---------------|----------------------|
| Connector     | M3/8"                |
| Technology    | Electronic           |
| Drop height   | 170mm                |
| Spout length  | 175mm                |
| Flow rate     | 3 lpm                |
| Finish        | Matte black chrome   |
| Norms         | ACS CE               |
| Warranty      | 30 gg wardanty       |
| Repairability | 503<br>REAMABILITY   |
|               |                      |