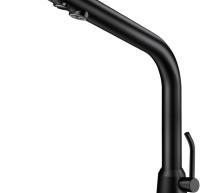

# **BLACK BINOPTIC MIX** electronic mixer

Ref. 398MCHB

Mains supply, H. 250mm

#### **DESCRIPTION**

BLACK BINOPTIC MIX electronic mixer - Ref. 398MCHB

Deck-mounted matte black electronic basin mixer:

Independent IP65 electronic control unit.

230/12V mains supply with transformer.

Flow rate pre-set at 3 lpm at 3 bar, can be adjusted from 1.4 - 6 lpm.

Chrome-plated brass body.

Matte black chrome finish

PEX flexibles with filters and solenoid valves M%".

Fixing reinforced by 2 stainless steel rods.

Anti-blocking security.

Spout with smooth interior and low water volume (reduces bacterial development).

Side temperature control with adjustable maximum temperature limiter and long lever.

Drop height 250mm for countertop washbasins.

Suitable for people with reduced mobility.

30-year warranty.