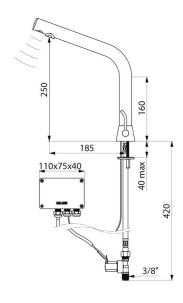

# **BLACK BINOPTIC MIX** electronic mixer

Ref. 398MCHB

Mains supply, H. 250mm

#### **DESCRIPTION**

BLACK BINOPTIC MIX electronic mixer - Ref. 398MCHB

Deck-mounted matte black electronic basin mixer:

Independent IP65 electronic control unit.

230/12V mains supply with transformer.

Flow rate pre-set at 3 lpm at 3 bar, can be adjusted from 1.4 - 6 lpm.

Side temperature control with adjustable maximum temperature limiter and long lever.

Drop height 250mm for countertop washbasins.

Suitable for people with reduced mobility.

30-year warranty.

#### **BLACK BINOPTIC MIX electronic mixer - Ref. 398MCHB**

| Supply        | Mains supply 230/12V |
|---------------|----------------------|
| Connector     | M3/8"                |
| Technology    | Electronic           |
| Drop height   | 250mm                |
| Spout length  | 185mm                |
| Flow rate     | 3 lpm                |
| Finish        | Matte black chrome   |
| Norms         | ACS (E               |
| Warranty      | 30 g<br>WARRANTY     |
| Repairability | 50 g                 |