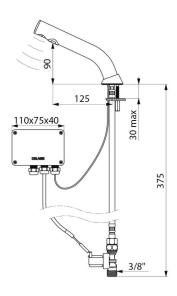

#### BLACK BINOPTIC electronic tap - Ref. 378035

Deck-mounted matte black electronic basin tap: Independent IP65 electronic control unit. 230/12V mains supply with transformer. Flow rate pre-set at 3 lpm at 3 bar, can be adjusted from 1.4 to 6 lpm. Scale-resistant flow straightener. Adjustable duty flush (pre-set flush ~60 seconds every 24hr after last use). Active, infrared presence detection, sensor at the end of the spout optimises detection. Chrome-plated brass body. Matte black chrome finish. PEX flexible with filter and solenoid valve M3/8". Fixing reinforced by 2 stainless steel rods. Anti-blocking safety. Spout with smooth interior and low volume of water (reduces niches where bacteria can develop). Suitable for people with reduced mobility.

#### BLACK BINOPTIC electronic tap - Ref. 378035

| Supply       | Mains supply 230/12V  |
|--------------|-----------------------|
| Connector    | M3/8"                 |
| Technology   | Electronic            |
| Drop height  | 90mm                  |
| Spout length | 125mm                 |
| Flow rate    | 3 lpm                 |
| Finish       | Matte black chrome    |
| Norms        | ACS CE                |
| Warranty     | <b>30</b><br>WARRANTY |