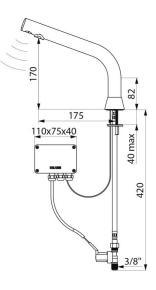

# BLACK BINOPTIC electronic tap

Ref. 388035

Mains supply, H. 170mm

#### BLACK BINOPTIC electronic tap - Ref. 388035

Deck-mounted electronic basin tap: Independent IP65 electronic control unit. 230/12V mains supply with transformer. Flow rate pre-set at 3 lpm at 3 bar, can be adjusted from 1.4 to 6 lpm. Scale-resistant flow straightener. Adjustable duty flush (pre-set flush ~60 seconds every 24 hours after last use). Active, infrared presence detection, sensor at the end of the spout optimises detection. Chrome-plated brass body. Matte black chrome finish. PEX flexible with filter and solenoid valve M3/8". Fixing reinforced by 2 stainless steel rods. Anti-blocking security. Spout with smooth interior and low volume of water (reduces bacterial development). Drop height: 170mm for semi-recessed washbasins. Suitable for people with reduced mobility. 30-year warranty.

#### BLACK BINOPTIC electronic tap - Ref. 388035

| Supply       | Main supply 230/12V |
|--------------|---------------------|
| Connector    | M3/8"               |
| Technology   | Electronic          |
| Drop height  | 170mm               |
| Spout length | 175mm               |
| Flow rate    | 3 lpm               |
| Finish       | Matte black chrome  |
| Norms        |                     |
| Warranty     | 30 H                |