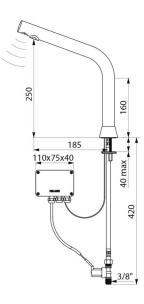

#### BLACK BINOPTIC electronic tap - Ref. 398035

Deck-mounted electronic basin tap: Independent IP65 electronic control unit. 230/12V mains supply with transformer. Flow rate pre-set at 3 lpm at 3 bar, can be adjusted from 1.4 - 6 lpm. Scale-resistant flow straightener. Adjustable duty flush (pre-set flush 60 seconds every 24 hours after last use). Active, infrared presence detection, sensor at the end of the spout optimises detection. Chrome-plated brass body. Matte black chrome finish. PEX flexible with filter and solenoid valve M%". Fixing reinforced by 2 stainless steel rods. Anti-blocking security. Spout with smooth interior and low water volume (reduces bacterial development). Drop height 250mm, for countertop washbasins. Suitable for people with reduced mobility. 30-year warranty.

#### BLACK BINOPTIC electronic tap - Ref. 398035

| Supply        | Mains supply 230/12V  |
|---------------|-----------------------|
| Connector     | M3/8"                 |
| Technology    | Electronic            |
| Drop height   | 250mm                 |
| Spout length  | 185mm                 |
| Flow rate     | 3 lpm                 |
| Finish        | Matte black chrome    |
| Norms         | acs 💽 CE              |
| Warranty      | <b>30</b><br>WARRANTY |
| Repairability |                       |