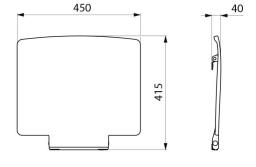

Good resistance to chemical products and cleaning.

4 concealed fixing points.

Supplied with Ø5 x 60mm screws and two Ø5 x 50mm screws.

Dimensions: 450 x 415 x 40mm.

Backrest for shower seat with a 30-year warranty.

## TECHNICAL CHARACTERISTICS

Backrest for Be-Line® shower seat - Ref. 511929

| Height   | 415mm       |
|----------|-------------|
| Depth    | 40mm        |
| Width    | 450mm       |
| Finish   | Matte white |
| Warranty | 30 WARRANTY |