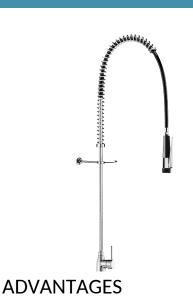

## Single hole pre-rinse set with mixer

Ref. 5826

Without bib tap

## Single hole pre-rinse set with mixer - Ref. 5826

Complete pre-rinse set without bib tap. Suitable for intensive use in professional kitchens. Deck-mounted, single hole mixer with slimline control lever. Supplied with F3/8" flexible connectors and non-return valves. Black hand spray with adjustable jet and 10 lpm flow rate at the outlet (ref. 433009). Scale-resistant hand spray with shock-resistant tip. Black, reinforced, food-grade flexible hose L. 0.95m. ¾" brass column. Adjustable wall bracket. Stainless steel spring guide. 30-year warranty.

Anti-torsion rotating nut and PVC sheath

Comfort: hand spray with adjustable jet

Hygiene: PVC flexible, scale-resistant spray

Increased resistance: high quality flexible

| C           |           | · · · · · · · · · · · · · · · · · · · | •     | D-6 500/    |
|-------------|-----------|---------------------------------------|-------|-------------|
| Single noie | pre-rinse | set with                              | mixer | - Ref. 5826 |