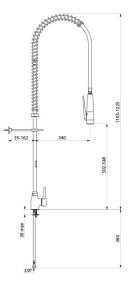

| Supply            | F3/8"               |  |
|-------------------|---------------------|--|
| Height            | 1105 - 1225mm       |  |
| Drop height       | 302 - 548 mm        |  |
| Flow rate         | 10 lpm              |  |
| Width to the wall | 35 - 162mm          |  |
| Finish            | Chrome-plated brass |  |
| Warranty          | 30 Sta              |  |