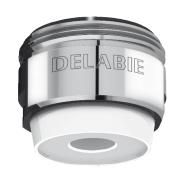

## BIOSAFE hygienic outlet M24/100

Ref. 926024

1 per pack

## **DESCRIPTION**

BIOSAFE hygienic outlet M24/100 - Ref. 926024

BIOSAFE free flow hygienic outlet M24/100 for basin taps/mixers in the 2620 range.

No grid or partitions in contact with water.

Flow rate 5 lpm.

No water stagnation is possible in internal parts reducing bacterial development.

Made of Hostaform® reducing scale build-up.

Chrome-plated brass ring.

Supplied individually.

Can only be installed on a tap or mixer with an already limited flow rate in order to maintain a good flow without splashing.

## **ADVANTAGES**

Smooth surface reduces bacterial devlopment

Ideal for all taps/mixers with limited flow rates