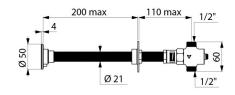

## TECHNICAL CHARACTERISTICS

TEMPOSTOP time flow urinal valve - Ref. 777110

| Connector  | 1/2"            |
|------------|-----------------|
| Technology | Time flow       |
| Length     | 200mm           |
| Flow rate  | 0.15 l/sec      |
| Warranty   | 30 the Warranty |
|            |                 |