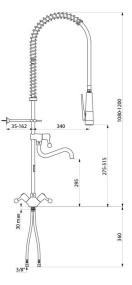

### **TECHNICAL CHARACTERISTICS**

| Single hole pre-rinse set with mixer - R | ef. : | 5832 |
|------------------------------------------|-------|------|
|------------------------------------------|-------|------|

| Supply            | F3/8"                                                 |
|-------------------|-------------------------------------------------------|
| Height            | 1080 - 1200mm                                         |
| Drop height       | 275 - 515mm                                           |
| Flow rate         | 20 lpm with the bib tap; 10 lpm via<br>the hand spray |
| Width to the wall | 35 - 162mm                                            |
| Finish            | Chrome-plated brass                                   |
| Warranty          | 30 M                                                  |