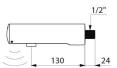

#### TEMPOMATIC 4 electronic tap - Ref. 443436

Wall-mounted electronic basin tap:
Battery-operated with integrated 123 6V Lithium batteries.
Reduced-stagnation solenoid valve and electronic unit integrated into the body of the tap.
Flow rate pre-set at 3 lpm at 3 bar, can be adjusted from 1.4 - 6 lpm.
Scale-resistant flow straightener.
Duty flush (~60 seconds every 24 hours after last use).
Presence detection sensor at the end of the spout optimises detection.
Chrome-plated stainless steel body L. 130mm.
Cap fixed in place by 2 concealed screws.
Anti-blocking security.
Stopcock.
Wall-mounted.
Suitable for people with reduced mobility.
30-year warranty.

#### TEMPOMATIC 4 electronic tap - Ref. 443436

| Supply        | 6V batteries          |
|---------------|-----------------------|
| Connector     | M1/2"                 |
| Technology    | Electronic            |
| Spout length  | 130mm                 |
| Flow rate     | 3 lpm                 |
| Norms         | SVGW CE               |
| Warranty      | <b>30</b><br>NARRANTY |
| Repairability |                       |