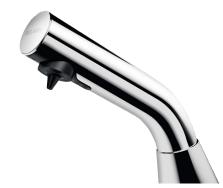

## **DESCRIPTION**

BINOPTIC deck-mounted electronic soap dispenser - Ref. 512521P

Deck-mounted electronic soap dispenser.

Liquid soap, foam soap or hydroalcoholic gel dispenser.

No manual contact: hands are automatically detected by infrared cell.

Spout made from chrome-plated 304 stainless steel.

No waste pump dispenser.

Separate electronic unit and removable tank for installation under the basin.

Automatic soap dispenser: mains supply with 230/6V transformer.

For vegetable-based liquid soap with a maximum viscosity of 3,000 mPa.s or specialist foam soap.

Compatible with hydroalcoholic gel.

Spout length: 105mm.

Supplied with a 0.5 litre tank.

30-year warranty.

CE marked.