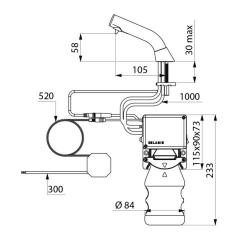

For vegetable-based liquid soap with a maximum viscosity of 3,000 mPa.s or specialist foam soap.

Compatible with hydroalcoholic gel.

Spout length: 105mm.

Supplied with a 0.5 litre tank.

30-year warranty.

CE marked.

## **TECHNICAL CHARACTERISTICS**

BINOPTIC deck-mounted electronic soap dispenser - Ref. 512521P

| Supply        | 230/6V mains supply               |
|---------------|-----------------------------------|
| Technology    | Infrared sensor                   |
| Drop height   | 58mm                              |
| Spout length  | 105mm                             |
| Volume        | 0.5 litre tank                    |
| Finish        | Chrome-plated 304 stainless steel |
| Norms         | CE                                |
| Warranty      | 30 g<br>WARRANTY                  |
| Repairability | 50 g                              |
|               |                                   |