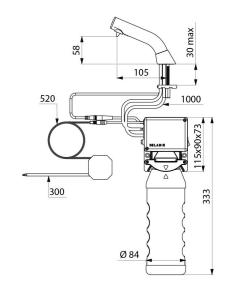

## **TECHNICAL CHARACTERISTICS**

BINOPTIC deck-mounted electronic soap dispenser - Ref. 512021P

| Supply        | Mains supply 230/6 V              |
|---------------|-----------------------------------|
| Technology    | Infrared sensor                   |
| Drop height   | 58mm                              |
| Spout length  | 105mm                             |
| Volume        | 1 litre tank                      |
| Finish        | Chrome-plated 304 stainless steel |
| Norms         | CE (VIE)                          |
| Warranty      | 30 gg wareanty                    |
| Repairability | 50° gramamity                     |

For vegetable-based liquid soap with a maximum viscosity of 3,000 mPa.s or specialist foam soap.

Compatible with hydroalcoholic gel.

Spout length: 105mm.

Supplied with a 1 litre tank.

30-year warranty.

CE marked.