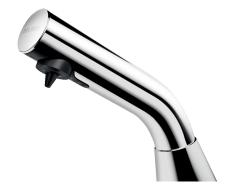

## **DESCRIPTION**

BINOPTIC deck-mounted electronic soap dispenser - Ref. 512021P

Deck-mounted electronic soap dispenser.

Liquid soap, foam soap or hydroalcoholic gel dispenser.

No manual contact: hands are automatically detected by infrared cell.

Spout made from chrome-plated 304 stainless steel.

No waste pump dispenser.

Separate electronic unit and removable tank for installation under the basin.

Automatic soap dispenser: mains supply with 230/6V transformer.

For vegetable-based liquid soap with a maximum viscosity of 3,000 mPa.s or specialist foam soap.

Compatible with hydroalcoholic gel.

Spout length: 105mm.

Supplied with a 1 litre tank.

30-year warranty.

CE marked.