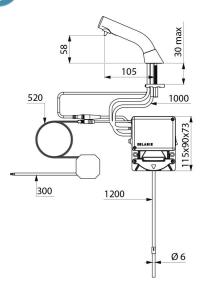

### DESCRIPTION

BINOPTIC deck-mounted electronic soap dispenser - Ref. 512121P

Deck-mounted electronic soap dispenser. Liquid or foam soap dispenser. No manual contact: hands are automatically detected by infrared cell. Spout made from chrome-plated 304 stainless steel. No waste pump dispenser. Separate electronic unit for installation under the basin. Automatic soap dispenser: mains supply with 230/6V transformer. For vegetable-based liquid soap with a maximum viscosity of 3,000 mPa.s or specialist foam soap. Spout length: 105mm. Supplied with a flexible tube 1.20m long for remote tanks. 30-year warranty. CE marked.

### **TECHNICAL CHARACTERISTICS**

BINOPTIC deck-mounted electronic soap dispenser - Ref. 512121P

| Supply        | Mains supply 230/6V               |
|---------------|-----------------------------------|
| Technology    | Infrared sensor                   |
| Length        | Tube: 1.2m                        |
| Drop height   | 58mm                              |
| Spout length  | 105mm                             |
| Finish        | Chrome-plated 304 stainless steel |
| Norms         | CE                                |
| Warranty      | 30 M                              |
| Repairability |                                   |