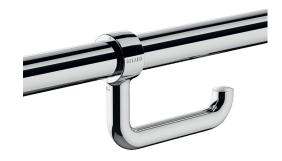

## Toilet roll holder for grab bars, chrome-plated

Ref. 510081P

Chrome-plated ABS

## **DESCRIPTION**

Toilet roll holder for grab bars, chrome-plated - Ref. 510081P

Toilet roll holder for grab bars. Chrome-plated ABS. Can be added without removing the grab bar. Locks in place to prevent theft. Anti-rotation locking feature. Toilet roll holder for Ø 32mm bars. 30-year warranty.