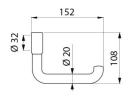

## TECHNICAL CHARACTERISTICS

Toilet roll holder for grab bars, chrome-plated - Ref. 510081P

| Height   | 108mm             |
|----------|-------------------|
| Length   | 152mm             |
| Diameter | For Ø 32 - 34mm   |
| Finish   | Chrome-plated ABS |
| Warranty | 30 g              |