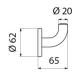

## **DESCRIPTION**

Matte black stainless steel coat hook, short model - Ref. 4043BK

Designer coat hook, short model.
Wall-mounted coat hook.
Matte black powder-coated 304 stainless steel.
Tube Ø 20mm, 1mm thick.
Concealed fixings.
Dimensions: Ø 62 x 65 x 73mm.
30-year warranty.

## TECHNICAL CHARACTERISTICS

Matte black stainless steel coat hook, short model - Ref. 4043BK

| Height    | 73mm                                          |
|-----------|-----------------------------------------------|
| Depth     | 65mm                                          |
| Width     | Ø 62mm                                        |
| Diameter  | Tube Ø 20mm                                   |
| Thickness | 1mm                                           |
| Finish    | Matte black powder-coated 304 stainless steel |
| Warranty  | 30 WASRANTY                                   |