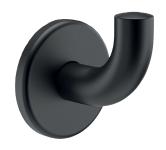

## Matte black stainless steel coat hook, short model

Ref. 4043BK

Matte black powder-coated 304 stainless steel

## **DESCRIPTION**

Matte black stainless steel coat hook, short model - Ref. 4043BK

Designer coat hook, short model.
Wall-mounted coat hook.
Matte black powder-coated 304 stainless steel.
Tube Ø 20mm, 1mm thick.
Concealed fixings.
Dimensions: Ø 62 x 65 x 73mm.
30-year warranty.