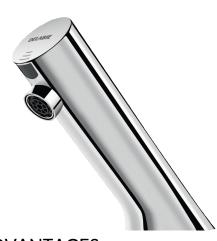

#### TEMPOMATIC 5 electronic tap - Ref. 449001

Deck-mounted electronic basin tap: 230/6V recessed mains supply via plug. Reduced-stagnation solenoid valve and electronic unit integrated into the body of the mixer. Flow rate pre-set at 3 lpm at 3 bar, can be adjusted from 1.4 to 6 lpm. Scale-resistant flow straightener. Duty flush (~60 seconds every 24 hours after last use). Active, infrared presence detection, sensor at the end of the spout optimises detection. Chrome-plated metal body. PEX flexible F3/8" with stopcock and filter. Fixing reinforced by two stainless steel rods. Anti-blocking security. Suitable for people with reduced mobility. 30-year warranty.