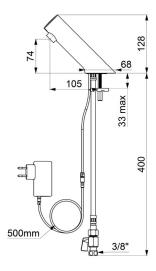

#### TEMPOMATIC 5 electronic tap - Ref. 449001

| Supply       | 230/6V mains supply |
|--------------|---------------------|
| Connector    | F3/8"               |
| Technology   | Electronic          |
| Drop height  | 74mm                |
| Spout length | 105mm               |
| Flow rate    | 3 lpm               |
| Finish       | Chrome-plated metal |
| Norms        | ACS                 |
| Warranty     |                     |