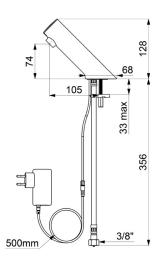

## TECHNICAL CHARACTERISTICS

| <b>TEMPOMATIC 5 electronic tag</b> | o - Ref. 449101 |
|------------------------------------|-----------------|
|------------------------------------|-----------------|

| Supply       | 230/6V mains supply |
|--------------|---------------------|
| Connector    | F3/8"               |
| Technology   | Electronic          |
| Drop height  | 74mm                |
| Spout length | 105mm               |
| Flow rate    | 3 lpm               |
| Finish       | Chrome-plated metal |
| Norms        | ACS                 |
| Warranty     | 30 MARANTY          |