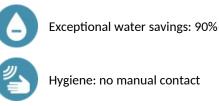

## TEMPOMATIC 5 electronic tap - Ref. 449101

Deck-mounted electronic basin tap: 230/6V recessed mains supply via plug. Reduced-stagnation solenoid valve and electronic unit integrated into the body of the tap. Flow rate pre-set at 3 lpm at 3 bar, can be adjusted from 1.4 to 6 lpm. Scale-resistant flow straightener. Duty flush (~60 seconds every 24 hours after last use). Active, infrared presence detection, sensor at the end of the spout optimises detection. Chrome-plated metal body. PEX flexibles F3/8" with filter. Fixing reinforced by two stainless steel rods. Anti-blocking security. Side temperature control with adjustable maximum temperature limiter. Suitable for people with reduced mobility.