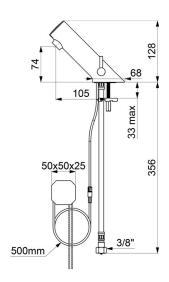

## **TECHNICAL CHARACTERISTICS**

TEMPOMATIC MIX 5 electronic basin mixer - Ref. 499100

| Supply       | 230/6V mains supply |
|--------------|---------------------|
| Connector    | F3/8"               |
| Technology   | Electronic          |
| Drop height  | 74mm                |
| Spout length | 105mm               |
| Flow rate    | 3 lpm               |
| Finish       | Chrome-plated metal |
| Norms        | ACS                 |
| Warranty     | 30 g                |