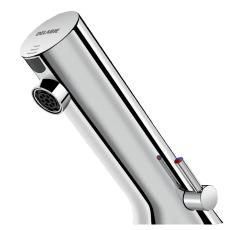

## TEMPOMATIC MIX 5 electronic basin mixer

Ref. 499100

Mains supply - recessed unit

## **DESCRIPTION**

TEMPOMATIC MIX 5 electronic basin mixer - Ref. 499100

Deck-mounted electronic basin mixer:

230/6V recessed mains supply.

Reduced-stagnation solenoid valve and electronic unit integrated into the body of the mixer.

Chrome-plated metal body.

PEX flexibles F3/8" with filters and non-return valves.

Fixing reinforced by two stainless steel rods.

Anti-blocking security.

Side temperature control with adjustable maximum temperature limiter.