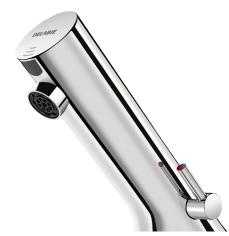

#### TEMPOMATIC MIX 5 electronic basin mixer - Ref. 499001

Deck-mounted electronic basin mixer: 230/6V recessed mains supply via plug. Reduced-stagnation solenoid valve and electronic unit integrated into the body of the mixer. Flow rate pre-set at 3 lpm at 3 bar, can be adjusted from 1.4 to 6 lpm. Scale-resistant flow straightener. Duty flush (~60 seconds every 24 hours after last use). Active, infrared presence detection, sensor at the end of the spout optimises detection. Chrome-plated metal body. PEX flexibles F3/8" with stopcocks, filters and non-return valves. Fixing reinforced by two stainless steel rods. Anti-blocking security. Side temperature control with adjustable maximum temperature limiter.