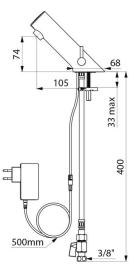

#### TEMPOMATIC MIX 5 electronic basin mixer - Ref. 499001

| Supply       | 230/6V mains supply |
|--------------|---------------------|
| Connector    | F3/8"               |
| Technology   | Electronic          |
| Drop height  | 74mm                |
| Spout length | 105mm               |
| Flow rate    | 3 lpm               |
| Finish       | Chrome-plated metal |
| Norms        | ACS                 |
| Warranty     | 30 MARANTY          |