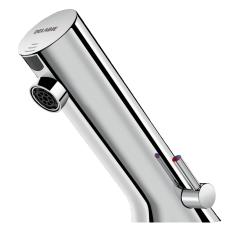

## **DESCRIPTION**

TEMPOMATIC MIX 5 electronic basin mixer - Ref. 499006

Deck-mounted electronic basin mixer:

Operated by CR123 Lithium 6V batteries.

Reduced-stagnation solenoid valve and electronic unit integrated into the body of the mixer.

Flow rate pre-set at 3 lpm at 3 bar, can be adjusted from 1.4 to 6 lpm. Scale-resistant flow straightener.

Duty flush (~60 seconds every 24 hours after last use).

Active, infrared presence detection, sensor at the end of the spout optimises detection.

Chrome-plated metal body.

PEX flexibles F3/8" with stopcocks, filters and non-return valves.

Fixing reinforced by two stainless steel rods.

Anti-blocking security.

Side temperature control with adjustable maximum temperature limiter.