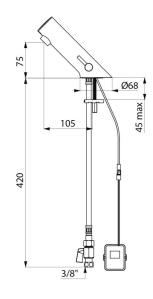

## **TECHNICAL CHARACTERISTICS**

TEMPOMATIC MIX 5 electronic basin mixer - Ref. 499006

| Supply       | 6V batteries        |
|--------------|---------------------|
| Connector    | F3/8"               |
| Technology   | Electronic          |
| Drop height  | 74mm                |
| Spout length | 105mm               |
| Flow rate    | 3 lpm               |
| Finish       | Chrome-plated metal |
| Norms        | ACS                 |
| Warranty     | 30 g                |