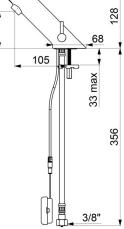

#### TEMPOMATIC MIX 5 electronic basin mixer - Ref. 499106

| Supply       | 6V batteries        |
|--------------|---------------------|
| Connector    | F3/8"               |
| Technology   | Electronic          |
| Drop height  | 74mm                |
| Spout length | 105mm               |
| Flow rate    | 3 lpm               |
| Finish       | Chrome-plated metal |
| Norms        | ACS                 |
| Warranty     | 30 M                |