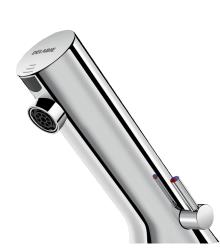

#### TEMPOMATIC MIX 5 electronic basin mixer - Ref. 499106

Deck-mounted electronic basin mixer: Operated by CR123 Lithium 6V batteries. Reduced-stagnation solenoid valve and electronic unit integrated into the body of the mixer. Flow rate pre-set at 3 lpm at 3 bar, can be adjusted from 1.4 to 6 lpm. Scale-resistant flow straightener. Duty flush (~60 seconds every 24 hours after last use). Active, infrared presence detection, sensor at the end of the spout optimises detection. Chrome-plated metal body. PEX flexibles F3/8" with filters and non-return valves. Fixing reinforced by two stainless steel rods. Anti-blocking security. Side temperature control with adjustable maximum temperature limiter. Suitable for people with reduced mobility.