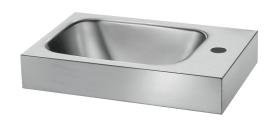

## LAVANDO WC hand washbasin

Ref. 121370

Polished satin 304 stainless steel

## **DESCRIPTION**

LAVANDO WC hand washbasin - Ref. 121370

WC hand washbasin, 450 x 300mm.
Design-led hand washbasin.
Bacteriostatic 304 stainless steel.
Polished satin finish.
Stainless steel thickness: 1.2mm.
Rounded edges prevent injury.
With tap hole Ø35mm on right side.
Supplied with waste 1½".
Without overflow.
Supplied with fixings.
CE marked. Complies with norm EN 14688.