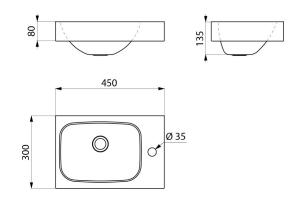

## **DESCRIPTION**

LAVANDO WC hand washbasin - Ref. 121370

WC hand washbasin, 450 x 300mm.
Design-led hand washbasin.
Bacteriostatic 304 stainless steel.
Polished satin finish.
Stainless steel thickness: 1.2mm.
Rounded edges prevent injury.
With tap hole Ø35mm on right side.
Supplied with waste 1½".
Without overflow.
Supplied with fixings.
CE marked. Complies with norm EN 14688.

## **TECHNICAL CHARACTERISTICS**

LAVANDO WC hand washbasin - Ref. 121370

| Height    | 135mm                              |
|-----------|------------------------------------|
| Length    | 450mm                              |
| Width     | 300mm                              |
| Thickness | 1.2mm                              |
| Finish    | Polished satin 304 stainless steel |
| Norms     | CE (P)                             |
| Warranty  | 30 WARRANTY                        |
|           |                                    |