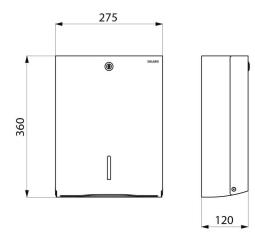

#### DESCRIPTION

Paper towel dispenser, for 500 sheets - Ref. 510601BK

Wall-mounted paper towel dispenser.
Matte black powder-coated dispenser.
Dispenses one sheet at a time, suitable for most paper towels.
With lock and standard DELABIE key.
Level control.
Capacity: 500 sheets.
Dimensions: 120 x 275 x 360mm.
Pack of interleaved paper towels can be ordered separately (ref. 6606).
Paper towel dispenser with 30-year warranty.

#### Paper towel dispenser, for 500 sheets - Ref. 510601BK

| Height        | 360mm                     |
|---------------|---------------------------|
| Depth         | 120mm                     |
| Width         | 275mm                     |
| Finish        | Matte black powder-coated |
| Warranty      | 30 B                      |
| Repairability |                           |