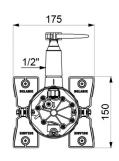

## TECHNICAL CHARACTERISTICS

Recessed waterproof housing for BINOPTIC - Ref. 370PBOX

| Connector | F½"      |
|-----------|----------|
| Height    | 150mm    |
| Depth     | 83-190mm |
| Width     | 175mm    |
| Norms     | ACS      |
| Warranty  | 30 g     |