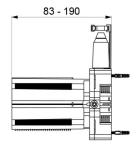

- Collar with waterproof seal.
- Hydraulic connection from the exterior and maintenance from the front.
- Modular installation (rails, solid walls, panels).
- Compatible with walls from 10 to 120mm (whilst maintaining the minimum recessing depth of 83mm).
- Adaptable standard pipework or "pipe in pipe".
- Integrated stopcock and flow rate adjuster, filter and solenoid valve are accessible from the front.
- BINOPTIC 2 tap F½".
- Supplied in 2 kits: secured system purge without sensitive elements. 30-year warranty.

## TECHNICAL CHARACTERISTICS

Recessed waterproof housing for BINOPTIC - Ref. 370PBOX

| Connector | F½"      |
|-----------|----------|
| Height    | 150mm    |
| Depth     | 83-190mm |
| Width     | 175mm    |
| Norms     | ACS      |
| Warranty  | 30 g     |