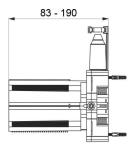

## **TECHNICAL CHARACTERISTICS**

Recessed waterproof housing for BINOPTIC - Ref. 370SBOX

| Connector | F½"      |
|-----------|----------|
| Height    | 150mm    |
| Depth     | 83-190mm |
| Width     | 175mm    |
| Norms     | ACS      |
| Warranty  | 30 g     |