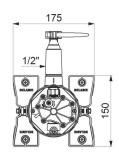

## **TECHNICAL CHARACTERISTICS**

Recessed waterproof housing for BINOPTIC - Ref. 370SBOX

| Connector | F½"      |
|-----------|----------|
| Height    | 150mm    |
| Depth     | 83-190mm |
| Width     | 175mm    |
| Norms     | ACS      |
| Warranty  | 30 g     |