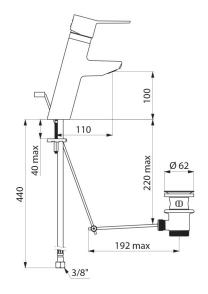

## TECHNICAL CHARACTERISTICS

BIOSAFE mechanical basin mixer - Ref. 2920T

| Connector           | F3/8"                    |
|---------------------|--------------------------|
| Technology          | BIOSAFE mechanical mixer |
| Drop height         | 100mm                    |
| Spout length        | 110mm                    |
| Flow rate           | 5 lpm                    |
| Temperature limiter | Yes                      |
| Finish              | Chrome-plated brass      |
| Norms               | ACS WWRAS                |
| Warranty            | 30章<br>WARRANTY          |