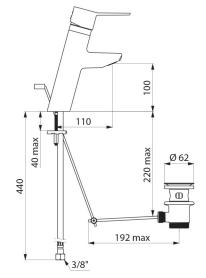

# **BIOSAFE** mechanical basin mixer

Ref. 2920T

Single hole mechanical mixer H. 100mm L. 110mm

#### BIOSAFE mechanical basin mixer - Ref. 2920T

Deck-mounted mechanical basin mixer. Single hole mixer with a spout H. 100mm L. 110mm and BIOSAFE hygienic outlet. Spout suitable for fitting a BIOFIL point-of-use filter.

#### BIOSAFE mechanical basin mixer - Ref. 2920T

| Connector           | F3/8"                    |
|---------------------|--------------------------|
| Technology          | BIOSAFE mechanical mixer |
| Drop height         | 100mm                    |
| Spout length        | 110mm                    |
| Flow rate           | 5 lpm                    |
| Temperature limiter | Yes                      |
| Finish              | Chrome-plated brass      |
|                     |                          |