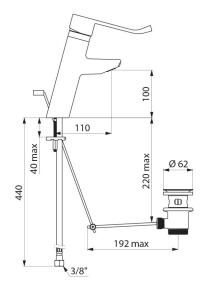

## **TECHNICAL CHARACTERISTICS**

BIOSAFE mechanical basin mixer - Ref. 2920L

| Connector           | F3/8"                    |
|---------------------|--------------------------|
| Technology          | BIOSAFE mechanical mixer |
| Drop height         | 100mm                    |
| Spout length        | 110mm                    |
| Flow rate           | 5 lpm                    |
| Temperature limiter | Yes                      |
| Finish              | Chrome-plated brass      |
| Norms               | ACS WRAS                 |
| Warranty            | 30 g                     |