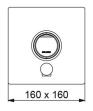

## **DESCRIPTION**

TEMPOMIX 3 time flow basin mixer - Ref. 794200

Recessed TEMPOMIX 3 basin mixer kit 2/2:

Tamperproof chrome-plated metal plate 160 x 160mm.

Temperature control and operation via the push-button.

## TECHNICAL CHARACTERISTICS

TEMPOMIX 3 time flow basin mixer - Ref. 794200

| Connector    | F½"       |
|--------------|-----------|
| Technology   | Time flow |
| Height       | 160mm     |
| Width        | 160mm     |
| Spout length | 110 mm    |
| Flow rate    | 3 lpm     |
| Norms        | ACS 🗓 🔭   |
| Warranty     | 30 g      |
|              |           |