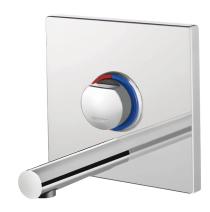

## **DESCRIPTION**

TEMPOMIX 3 time flow basin mixer - Ref. 794200

Recessed TEMPOMIX 3 basin mixer kit 2/2:

Tamperproof chrome-plated metal plate 160 x 160mm.

Temperature control and operation via the push-button.

Maximum temperature limiter (can be adjusted by installer).

Soft-touch operation.

Time flow ~7 seconds.

Flow rate pre-set at 3 lpm at 3 bar pressure, can be adjusted 1.4 - 6 lpm. Scale-resistant flow straightener.

Spout L. 110mm with smooth interior and low water volume (reduces niches where bacteria can develop).

Suitable for people with reduced mobility.

30-year warranty.

Order with 794BOX3 waterproof housing.