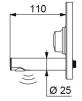

Spout L. 110mm with smooth interior and low water volume (reduces niches where bacteria can develop).

Suitable for people with reduced mobility.

30-year warranty.

Order with 794BOX3 waterproof housing.

## TECHNICAL CHARACTERISTICS

TEMPOMIX 3 time flow basin mixer - Ref. 794200

| Connector    | F½"       |
|--------------|-----------|
| Technology   | Time flow |
| Height       | 160mm     |
| Width        | 160mm     |
| Spout length | 110 mm    |
| Flow rate    | 3 lpm     |
| Norms        | ACS 🗓 🔭   |
| Warranty     | 30 g      |
|              |           |